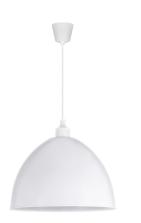

## **BASIC INFORMATION**

| Product name:     | INKA WHITE 30    | Po        |
|-------------------|------------------|-----------|
| Ideus index:      | 00013            | Po        |
| EAN barcode:      | 5901477300134    | La        |
| Colour:           | White            | De        |
| Materials:        | Polypropylene PP |           |
| Height:           | 1210 mm          | Proad     |
| Width:            | 300 mm           | dir<br>De |
| Depth:            | 300 mm           | ag<br>ac  |
| Box packaging:    | 50 pcs           |           |
| REMARKS           |                  | Ele       |
| Cable 100 cm long |                  | CE        |