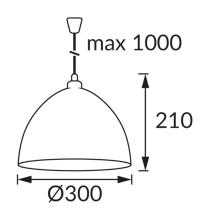

## **BASIC INFORMATION**

| Product name:     | INKA WHITE 30    | Po        |
|-------------------|------------------|-----------|
| Ideus index:      | 00013            | Po        |
| EAN barcode:      | 5901477300134    | La        |
| Colour:           | White            | De        |
| Materials:        | Polypropylene PP |           |
| Height:           | 1210 mm          | Proad     |
| Width:            | 300 mm           | dir<br>De |
| Depth:            | 300 mm           | ag<br>ac  |
| Box packaging:    | 50 pcs           |           |
| REMARKS           |                  | Ele       |
| Cable 100 cm long |                  | CE        |