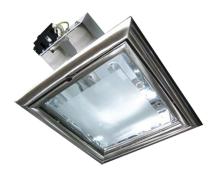

## **BASIC INFORMATION**

| Product name:  | HL625 CHROME                  |
|----------------|-------------------------------|
| Ideus index:   | 00798                         |
| EAN barcode:   | 5901477307980                 |
| Colour:        | Chrome                        |
| Materials:     | Steel sheet, aluminium, glass |
| Height:        | 110 mm                        |
| Width:         | 185 mm                        |
| Depth:         | 185 mm                        |
| Box packaging: | 12 pcs                        |
| REMARKS        |                               |