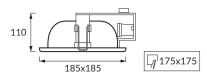

## **BASIC INFORMATION**

| Product name:  | HL625 CHROME                  |
|----------------|-------------------------------|
| Ideus index:   | 00798                         |
| EAN barcode:   | 5901477307980                 |
| Colour:        | Chrome                        |
| Materials:     | Steel sheet, aluminium, glass |
| Height:        | 110 mm                        |
| Width:         | 185 mm                        |
| Depth:         | 185 mm                        |
| Box packaging: | 12 pcs                        |
| REMARKS        |                               |