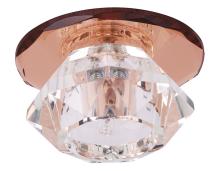

## **BASIC INFORMATION**

| Product name:  | MIRA C BROWN (HL801) |
|----------------|----------------------|
| Ideus index:   | 01343                |
| EAN barcode:   | 5901477313431        |
| Colour:        | Brown                |
| Materials:     | Glass                |
| Height:        | 70 mm                |
| Width:         | 90 mm                |
| Depth:         | 90 mm                |
| Box packaging: | 50 pcs               |