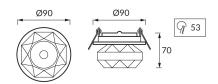

## **BASIC INFORMATION**

| Product name:  | MIRA C BROWN (HL801) |
|----------------|----------------------|
| Ideus index:   | 01343                |
| EAN barcode:   | 5901477313431        |
| Colour:        | Brown                |
| Materials:     | Glass                |
| Height:        | 70 mm                |
| Width:         | 90 mm                |
| Depth:         | 90 mm                |
| Box packaging: | 50 pcs               |