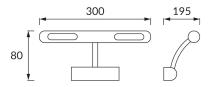

## **BASIC INFORMATION**

| Product name:  | NADIA G9 MAT CHROME |
|----------------|---------------------|
| Ideus index:   | 01675               |
| EAN barcode:   | 5901477316753       |
| Colour:        | Matt chrome         |
| Materials:     | Stainless steel     |
| Height:        | 80 mm               |
| Width:         | 300 mm              |
| Depth:         | 195 mm              |
| Box packaging: | 12 pcs              |
|                |                     |