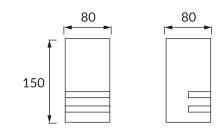

## **BASIC INFORMATION**

| Product name:  | KELER GU10 INOX                   |
|----------------|-----------------------------------|
| Ideus index:   | 03017                             |
| EAN barcode:   | 5901477330179                     |
| Colour:        | Matt chrome                       |
| Materials:     | Stainless steel, polycarbonate PC |
| Height:        | 150 mm                            |
| Width:         | 80 mm                             |
| Depth:         | 80 mm                             |
| Box packaging: | 16 pcs                            |