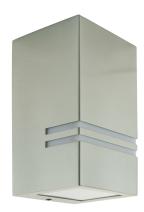

## **BASIC INFORMATION**

| Product name:  | KELER GU10 INOX                   |
|----------------|-----------------------------------|
| Ideus index:   | 03017                             |
| EAN barcode:   | 5901477330179                     |
| Colour:        | Matt chrome                       |
| Materials:     | Stainless steel, polycarbonate PC |
| Height:        | 150 mm                            |
| Width:         | 80 mm                             |
| Depth:         | 80 mm                             |
| Box packaging: | 16 pcs                            |