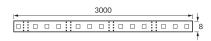

## **BASIC INFORMATION**

| Product name:  | LATE LED 3m 180 WW |
|----------------|--------------------|
| Ideus index:   | 03022              |
| EAN barcode:   | 5901477330223      |
| Colour:        | White              |
| Materials:     | FR-4               |
| Height:        | 2 mm               |
| Width:         | 3000 mm            |
| Depth:         | 8 mm               |
| Box packaging: | 100 pcs            |