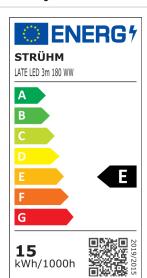

## PRODUCT PARAMETERS

| Power supply:                                                                         | DC 12 V                        |
|---------------------------------------------------------------------------------------|--------------------------------|
| Power:                                                                                | 14,4 W                         |
| Dedicated light source:                                                               | N/A                            |
|                                                                                       | Non-replaceable light source   |
|                                                                                       | Do not use with a mains dimmer |
| Energy efficiency class:                                                              | E                              |
| Light source luminous flux:                                                           | 1 725 lm                       |
| Shelf life L70B50 in h:                                                               | 25 000 h                       |
| Product offer the possibility of adjusting the illumination direction:                | No                             |
| Degree of protection provided against intrusion, dust, accidental contact, and water: | IP20                           |
| Light colour:                                                                         | Warm white                     |
| Colour temperature:                                                                   | 3000 K                         |
| Luminous beam angle:                                                                  | 140°                           |
| Colour rendering index Ra:                                                            | 81                             |
|                                                                                       | For indoor use                 |
| Electric shock protection class:                                                      | 3                              |
| CE                                                                                    | Declaration of conformity      |

Energy efficiency label: