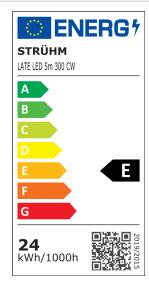

## REMARKS

- decorative product

Energy efficiency label:

- 60 SMD LED per 1 m
- 5 m per roll
- can be cut every 3 LEDs at cutting marks

| Power supply:                                                                               | DC 12 V                        |
|---------------------------------------------------------------------------------------------|--------------------------------|
| Power:                                                                                      | 24 W                           |
| Dedicated light source:                                                                     | N/A                            |
|                                                                                             | Non-replaceable light source   |
|                                                                                             | Do not use with a mains dimmer |
| Energy efficiency class:                                                                    | E                              |
| Light source luminous flux:                                                                 | 2 925 lm                       |
| Shelf life L70B50 in h:                                                                     | 25 000 h                       |
| Product offer the possibility of<br>adjusting the illumination<br>direction:                | No                             |
| Degree of protection provided<br>against intrusion, dust,<br>accidental contact, and water: | IP20                           |
| Light colour:                                                                               | Cold white                     |
| Colour temperature:                                                                         | 6500 K                         |
| Luminous beam angle:                                                                        | 140°                           |
| Colour rendering index Ra:                                                                  | 81                             |
|                                                                                             | For indoor use                 |
| Electric shock protection<br>class:                                                         | 3                              |
| CE                                                                                          | Declaration of conformity      |