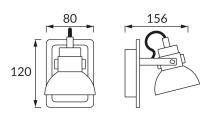

## BASIC INFORMATION

| Product name:  | MARIO GU10 1D   |
|----------------|-----------------|
| Ideus index:   | 03042           |
| EAN barcode:   | 5901477330421   |
| Colour:        | Black           |
| Materials:     | Stainless steel |
| Height:        | 120 mm          |
| Width:         | 80 mm           |
| Depth:         | 156 mm          |
| Box packaging: | 24 pcs          |