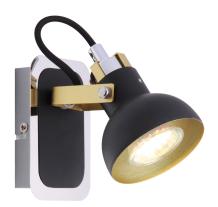

## BASIC INFORMATION

| Product name:  | MARIO GU10 1D   |
|----------------|-----------------|
| Ideus index:   | 03042           |
| EAN barcode:   | 5901477330421   |
| Colour:        | Black           |
| Materials:     | Stainless steel |
| Height:        | 120 mm          |
| Width:         | 80 mm           |
| Depth:         | 156 mm          |
| Box packaging: | 24 pcs          |