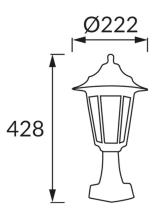

## **BASIC INFORMATION**

| Product name:  | BEGONYA1 WHITE                     |
|----------------|------------------------------------|
| Ideus index:   | 03078                              |
| EAN barcode:   | 5901477330780                      |
| Colour:        | White                              |
| Materials:     | Polypropylene PP, polycarbonate PC |
| Height:        | 428 mm                             |
| Width:         | 222 mm                             |
| Depth:         | 222 mm                             |
| Box packaging: | 12 pcs                             |