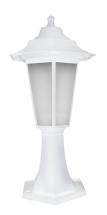

## **BASIC INFORMATION**

| Product name:  | BEGONYA1 WHITE                     |
|----------------|------------------------------------|
| Ideus index:   | 03078                              |
| EAN barcode:   | 5901477330780                      |
| Colour:        | White                              |
| Materials:     | Polypropylene PP, polycarbonate PC |
| Height:        | 428 mm                             |
| Width:         | 222 mm                             |
| Depth:         | 222 mm                             |
| Box packaging: | 12 pcs                             |