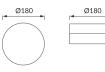

## **BASIC INFORMATION**

| Product name:  | ROBIN LED C 18W NW          |
|----------------|-----------------------------|
| Ideus index:   | 03087                       |
| EAN barcode:   | 5901477330872               |
| Colour:        | White                       |
| Materials:     | Aluminium, polycarbonate PC |
| Height:        | 55 mm                       |
| Width:         | 180 mm                      |
| Depth:         | 180 mm                      |
| Box packaging: | 40 pcs                      |