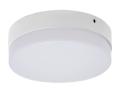

## **BASIC INFORMATION**

| Product name:  | ROBIN LED C 18W NW          |
|----------------|-----------------------------|
| Ideus index:   | 03087                       |
| EAN barcode:   | 5901477330872               |
| Colour:        | White                       |
| Materials:     | Aluminium, polycarbonate PC |
| Height:        | 55 mm                       |
| Width:         | 180 mm                      |
| Depth:         | 180 mm                      |
| Box packaging: | 40 pcs                      |