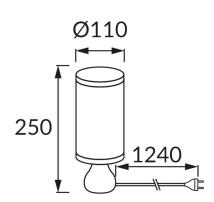

## **BASIC INFORMATION**

| Product name:  | ZYTA FOOT E14                               |
|----------------|---------------------------------------------|
| Ideus index:   | 03203                                       |
| EAN barcode:   | 5901477332036                               |
| Colour:        | White                                       |
| Materials:     | Stainless steel, textile reinforced plastic |
| Height:        | 250 mm                                      |
| Width:         | 110 mm                                      |
| Depth:         | 110 mm                                      |
| Box packaging: | 24 pcs                                      |