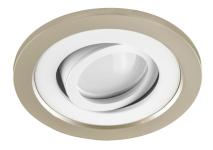

## **BASIC INFORMATION**

| Product name:  | BORYS C BEIGE/WHITE           |
|----------------|-------------------------------|
| Ideus index:   | 03226                         |
| EAN barcode:   | 5901477332265                 |
| Colour:        | Beige/white                   |
| Materials:     | Aluminium alloy cast, plastic |
| Height:        | 28 mm                         |
| Width:         | 105 mm                        |
| Depth:         | 105 mm                        |
| Box packaging: | 100 pcs                       |