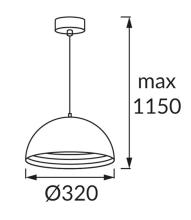

## **BASIC INFORMATION**

| Product name:     | ALMERO WHITE         | Po        |
|-------------------|----------------------|-----------|
| Ideus index:      | 03263                | Po        |
| EAN barcode:      | 5901477332630        | La        |
| Colour:           | White                | De        |
| Materials:        | Steel sheet, plastic |           |
| Height:           | 1150 mm              | Pro<br>ad |
| Width:            | 320 mm               | dir<br>De |
| Depth:            | 320 mm               | ag<br>ac  |
| Box packaging:    | 1 pcs                |           |
| REMARKS           |                      | Ele       |
| Cable 100 cm long |                      | CE        |