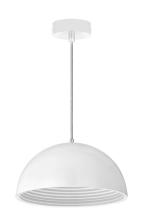

## **BASIC INFORMATION**

| Product name:     | ALMERO WHITE         | Po        |
|-------------------|----------------------|-----------|
| Ideus index:      | 03263                | Po        |
| EAN barcode:      | 5901477332630        | La        |
| Colour:           | White                | De        |
| Materials:        | Steel sheet, plastic |           |
| Height:           | 1150 mm              | Pro<br>ad |
| Width:            | 320 mm               | dir<br>De |
| Depth:            | 320 mm               | ag<br>ac  |
| Box packaging:    | 1 pcs                |           |
| REMARKS           |                      | Ele       |
| Cable 100 cm long |                      | CE        |