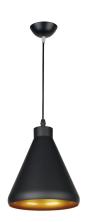

## **BASIC INFORMATION**

| Product name:    | GALAXA BLACK 18      | Р      |
|------------------|----------------------|--------|
| Ideus index:     | 03267                | Р      |
| EAN barcode:     | 5901477332678        | L      |
| Colour:          | Black                | D      |
| Materials:       | Steel sheet, plastic |        |
| Height:          | 1150 mm              | P      |
| Width:           | 180 mm               | d<br>D |
| Depth:           | 180 mm               | a      |
| Box packaging:   | 20 pcs               |        |
| REMARKS          |                      | E      |
| Cable 90 cm long |                      | C      |