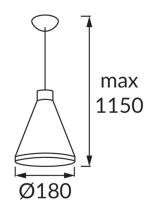

## **BASIC INFORMATION**

| Product name:    | GALAXA BLACK 18      | Р      |
|------------------|----------------------|--------|
| Ideus index:     | 03267                | Р      |
| EAN barcode:     | 5901477332678        | L      |
| Colour:          | Black                | D      |
| Materials:       | Steel sheet, plastic |        |
| Height:          | 1150 mm              | P      |
| Width:           | 180 mm               | d<br>D |
| Depth:           | 180 mm               | a      |
| Box packaging:   | 20 pcs               |        |
| REMARKS          |                      | E      |
| Cable 90 cm long |                      | C      |