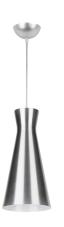

## **BASIC INFORMATION**

| Product name:    | VERONE SILVER 12     | P      |
|------------------|----------------------|--------|
| Ideus index:     | 03270                | F      |
| EAN barcode:     | 5901477332708        | L      |
| Colour:          | Silver               | C      |
| Materials:       | Steel sheet, plastic |        |
| Height:          | 1150 mm              | P      |
| Width:           | 120 mm               | d<br>D |
| Depth:           | 120 mm               | a      |
| Box packaging:   | 20 pcs               |        |
| REMARKS          |                      | E      |
| Cable 90 cm long |                      | C      |