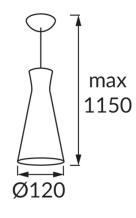

## **BASIC INFORMATION**

| Product name:    | VERONE SILVER 12     | P      |
|------------------|----------------------|--------|
| Ideus index:     | 03270                | F      |
| EAN barcode:     | 5901477332708        | L      |
| Colour:          | Silver               | C      |
| Materials:       | Steel sheet, plastic |        |
| Height:          | 1150 mm              | P      |
| Width:           | 120 mm               | d<br>D |
| Depth:           | 120 mm               | a      |
| Box packaging:   | 20 pcs               |        |
| REMARKS          |                      | E      |
| Cable 90 cm long |                      | C      |