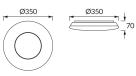

## **BASIC INFORMATION**

| Product name:  | RINGE LED 16W NW     |
|----------------|----------------------|
| Ideus index:   | 03282                |
| EAN barcode:   | 5901477332821        |
| Colour:        | White                |
| Materials:     | Steel sheet, plastic |
| Height:        | 70 mm                |
| Width:         | 350 mm               |
| Depth:         | 350 mm               |
| Box packaging: | 10 pcs               |