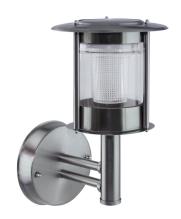

## **BASIC INFORMATION**

| Product name:  | ESTERA LED WLL 0,12W CW |
|----------------|-------------------------|
| Ideus index:   | 03551                   |
| EAN barcode:   | 5901477335518           |
| Colour:        | Chrome                  |
| Materials:     | Stainless steel         |
| Height:        | 260 mm                  |
| Width:         | 145 mm                  |
| Depth:         | 195 mm                  |
| Box packaging: | 8 pcs                   |
|                |                         |