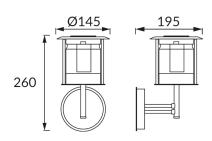

## **BASIC INFORMATION**

| Product name:  | ESTERA LED WLL 0,12W CW |
|----------------|-------------------------|
| Ideus index:   | 03551                   |
| EAN barcode:   | 5901477335518           |
| Colour:        | Chrome                  |
| Materials:     | Stainless steel         |
| Height:        | 260 mm                  |
| Width:         | 145 mm                  |
| Depth:         | 195 mm                  |
| Box packaging: | 8 pcs                   |
|                |                         |