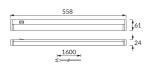

## **BASIC INFORMATION**

N/A

| Product name:  | MANUEL LED 10W WHITE NW       |
|----------------|-------------------------------|
| Ideus index:   | 03561                         |
| EAN barcode:   | 5901477335617                 |
| Colour:        | White                         |
| Materials:     | Aluminium alloy cast, plastic |
| Height:        | 24 mm                         |
| Width:         | 558 mm                        |
| Depth:         | 61 mm                         |
| Box packaging: | 30 pcs                        |
| REMARKS        |                               |