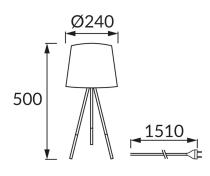

## **BASIC INFORMATION**

| RADAR 50 E14 GREY                           |
|---------------------------------------------|
| 03577                                       |
| 5901477335778                               |
| Grey                                        |
| Stainless steel, textile reinforced plastic |
| 500 mm                                      |
| 240 mm                                      |
| 240 mm                                      |
| 4 pcs                                       |
|                                             |