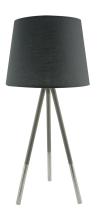

## **BASIC INFORMATION**

| RADAR 50 E14 GREY                           |
|---------------------------------------------|
| 03577                                       |
| 5901477335778                               |
| Grey                                        |
| Stainless steel, textile reinforced plastic |
| 500 mm                                      |
| 240 mm                                      |
| 240 mm                                      |
| 4 pcs                                       |
|                                             |