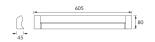

## **BASIC INFORMATION**

| Product name:  | MATYLDA LED 18W SILVER NW   |
|----------------|-----------------------------|
| Ideus index:   | 03580                       |
| EAN barcode:   | 5901477335808               |
| Colour:        | Silver                      |
| Materials:     | Aluminium, polycarbonate PC |
| Height:        | 45 mm                       |
| Width:         | 605 mm                      |
| Depth:         | 80 mm                       |
| Box packaging: | 20 pcs                      |
|                |                             |