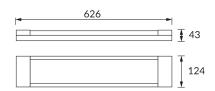

## **BASIC INFORMATION**

| Product name:           | POGO LED 2x18W COVER        |
|-------------------------|-----------------------------|
| Ideus index:            | 03682                       |
| EAN barcode:            | 5901477336829               |
| Colour:                 | White                       |
| Materials:              | Steel sheet, polystyrene PS |
| Height:                 | 43 mm                       |
| Width:                  | 626 mm                      |
| Depth:                  | 124 mm                      |
| Box packaging:          | 10 pcs                      |
| REMARKS                 |                             |
| Single-end power supply |                             |