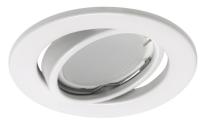

## **BASIC INFORMATION**

| Product name:  | KAJKA C WHITE |
|----------------|---------------|
| Ideus index:   | 03753         |
| EAN barcode:   | 5901477337536 |
| Colour:        | White         |
| Materials:     | Steel sheet   |
| Height:        | 30 mm         |
| Width:         | 90 mm         |
| Depth:         | 90 mm         |
| Box packaging: | 50 pcs        |

| PRODUCT PARAMETERS                                                                          |                                         |
|---------------------------------------------------------------------------------------------|-----------------------------------------|
| Power supply:                                                                               | 12V                                     |
| Power:                                                                                      | max 50 W                                |
| Lampholder type:                                                                            | GU5.3                                   |
| Dedicated light source:                                                                     | LED                                     |
|                                                                                             | Possibility of light source replacement |
| Product offer the possibility of adjusting the illumination direction:                      | Yes                                     |
| Degree of protection provided<br>against intrusion, dust,<br>accidental contact, and water: | IP20                                    |
|                                                                                             | For indoor use                          |
| Electric shock protection class:                                                            | 3                                       |
| CE                                                                                          | Declaration of conformity               |