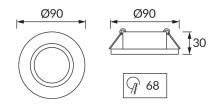

## **BASIC INFORMATION**

| Product name:  | KAJKA C WHITE |
|----------------|---------------|
| Ideus index:   | 03753         |
| EAN barcode:   | 5901477337536 |
| Colour:        | White         |
| Materials:     | Steel sheet   |
| Height:        | 30 mm         |
| Width:         | 90 mm         |
| Depth:         | 90 mm         |
| Box packaging: | 50 pcs        |