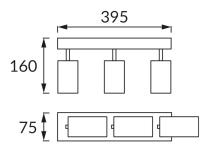

## **BASIC INFORMATION**

| Product name:  | MANAM GU10 3L WHITE    |
|----------------|------------------------|
| Ideus index:   | 03761                  |
| EAN barcode:   | 5901477337611          |
| Colour:        | White                  |
| Materials:     | Steel sheet, aluminium |
| Height:        | 160 mm                 |
| Width:         | 395 mm                 |
| Depth:         | 75 mm                  |
| Box packaging: | 10 pcs                 |