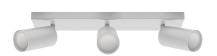

## **BASIC INFORMATION**

| Product name:  | MANAM GU10 3L WHITE    |
|----------------|------------------------|
| Ideus index:   | 03761                  |
| EAN barcode:   | 5901477337611          |
| Colour:        | White                  |
| Materials:     | Steel sheet, aluminium |
| Height:        | 160 mm                 |
| Width:         | 395 mm                 |
| Depth:         | 75 mm                  |
| Box packaging: | 10 pcs                 |