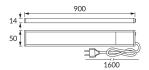

## **BASIC INFORMATION**

| Product name:  | TAMARA LED 15W NW  |
|----------------|--------------------|
| Ideus index:   | 03796              |
| EAN barcode:   | 5901477337963      |
| Colour:        | Silver             |
| Materials:     | Aluminium, plastic |
| Height:        | 14 mm              |
| Width:         | 900 mm             |
| Depth:         | 50 mm              |
| Box packaging: | 20 pcs             |
|                |                    |