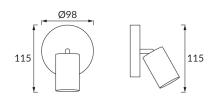

## **BASIC INFORMATION**

| Product name:  | UNO E27 1C WHITE |
|----------------|------------------|
| Ideus index:   | 03812            |
| EAN barcode:   | 5901477338120    |
| Colour:        | White            |
| Materials:     | Steel sheet      |
| Height:        | 115 mm           |
| Width:         | 98 mm            |
| Depth:         | 98 mm            |
| Box packaging: | 50 pcs           |