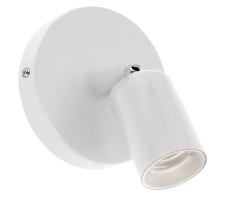

## **BASIC INFORMATION**

| Product name:  | UNO E27 1C WHITE |
|----------------|------------------|
| Ideus index:   | 03812            |
| EAN barcode:   | 5901477338120    |
| Colour:        | White            |
| Materials:     | Steel sheet      |
| Height:        | 115 mm           |
| Width:         | 98 mm            |
| Depth:         | 98 mm            |
| Box packaging: | 50 pcs           |