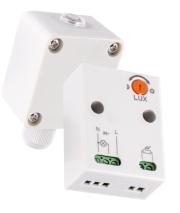

## **BASIC INFORMATION**

| Product name:  | ELF 15A          |
|----------------|------------------|
| Ideus index:   | 03870            |
| EAN barcode:   | 5901477338700    |
| Colour:        | Grey             |
| Materials:     | Polycarbonate PC |
| Height:        | 64 mm            |
| Width:         | 49 mm            |
| Depth:         | 29 mm            |
| Box packaging: | 50 pcs           |
| DEMADIZO       |                  |

## REMARKS

Twilight sensor with regulation - works with ambient light < 2-100 lx