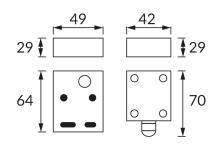

## **BASIC INFORMATION**

| Product name:  | ELF 15A          |
|----------------|------------------|
| Ideus index:   | 03870            |
| EAN barcode:   | 5901477338700    |
| Colour:        | Grey             |
| Materials:     | Polycarbonate PC |
| Height:        | 64 mm            |
| Width:         | 49 mm            |
| Depth:         | 29 mm            |
| Box packaging: | 50 pcs           |
| DEMADIZO       |                  |