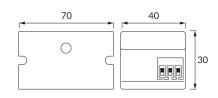

## **BASIC INFORMATION**

| Product name:  | VIGO LED DRIVER 15W |
|----------------|---------------------|
| Ideus index:   | 03910               |
| EAN barcode:   | 5901477339103       |
| Colour:        | Chrome              |
| Materials:     | Steel sheet         |
| Height:        | 30 mm               |
| Width:         | 70 mm               |
| Depth:         | 40 mm               |
| Box packaging: | 216 pcs             |
|                |                     |