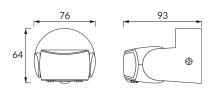

## **BASIC INFORMATION**

| Product name:  | PATROL 2xPIR BLACK |
|----------------|--------------------|
| Ideus index:   | 03925              |
| EAN barcode:   | 5901477339257      |
| Colour:        | Black              |
| Materials:     | Polycarbonate PC   |
| Height:        | 64 mm              |
| Width:         | 76 mm              |
| Depth:         | 93 mm              |
| Box packaging: | 50 pcs             |
|                |                    |