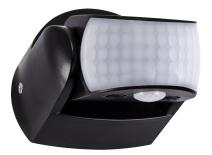

## **BASIC INFORMATION**

| Product name:  | PATROL 2xPIR BLACK |
|----------------|--------------------|
| Ideus index:   | 03925              |
| EAN barcode:   | 5901477339257      |
| Colour:        | Black              |
| Materials:     | Polycarbonate PC   |
| Height:        | 64 mm              |
| Width:         | 76 mm              |
| Depth:         | 93 mm              |
| Box packaging: | 50 pcs             |
|                |                    |