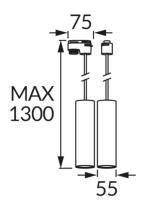

## **BASIC INFORMATION**

| Product name:     | DARIA TRA 30 GU10 WHITE       |
|-------------------|-------------------------------|
| Ideus index:      | 03950                         |
| EAN barcode:      | 5901477339509                 |
| Colour:           | White                         |
| Materials:        | Aluminium alloy cast, plastic |
| Height:           | 1300 mm                       |
| Width:            | 75 mm                         |
| Depth:            | 55 mm                         |
| Box packaging:    | 30 pcs                        |
| REMARKS           |                               |
| Cable 100 cm long |                               |