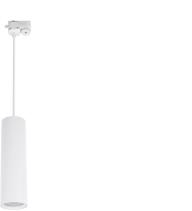

## **BASIC INFORMATION**

| Product name:     | DARIA TRA 30 GU10 WHITE       |
|-------------------|-------------------------------|
| Ideus index:      | 03950                         |
| EAN barcode:      | 5901477339509                 |
| Colour:           | White                         |
| Materials:        | Aluminium alloy cast, plastic |
| Height:           | 1300 mm                       |
| Width:            | 75 mm                         |
| Depth:            | 55 mm                         |
| Box packaging:    | 30 pcs                        |
| REMARKS           |                               |
| Cable 100 cm long |                               |