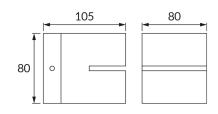

## **BASIC INFORMATION**

| Product name:  | ELTON G9 WHITE       |
|----------------|----------------------|
| Ideus index:   | 03956                |
| EAN barcode:   | 5901477339561        |
| Colour:        | White                |
| Materials:     | Aluminium alloy cast |
| Height:        | 80 mm                |
| Width:         | 80 mm                |
| Depth:         | 105 mm               |
| Box packaging: | 40 pcs               |