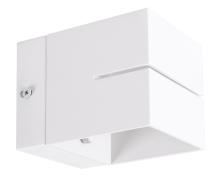

## **BASIC INFORMATION**

| Product name:  | ELTON G9 WHITE       |
|----------------|----------------------|
| Ideus index:   | 03956                |
| EAN barcode:   | 5901477339561        |
| Colour:        | White                |
| Materials:     | Aluminium alloy cast |
| Height:        | 80 mm                |
| Width:         | 80 mm                |
| Depth:         | 105 mm               |
| Box packaging: | 40 pcs               |