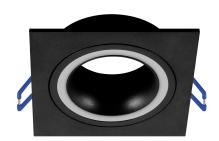

## **BASIC INFORMATION**

| Product name:  | INDI D SMALL BLACK                  |
|----------------|-------------------------------------|
| Ideus index:   | 04107                               |
| EAN barcode:   | 5901477341076                       |
| Colour:        | Black                               |
| Materials:     | Aluminium alloy cast, acrylic glass |
| Height:        | 40 mm                               |
| Width:         | 93 mm                               |
| Depth:         | 93 mm                               |
| Box packaging: | 100 pcs                             |