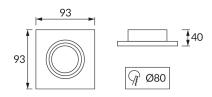

## **BASIC INFORMATION**

| Product name:  | INDI D SMALL BLACK                  |
|----------------|-------------------------------------|
| Ideus index:   | 04107                               |
| EAN barcode:   | 5901477341076                       |
| Colour:        | Black                               |
| Materials:     | Aluminium alloy cast, acrylic glass |
| Height:        | 40 mm                               |
| Width:         | 93 mm                               |
| Depth:         | 93 mm                               |
| Box packaging: | 100 pcs                             |