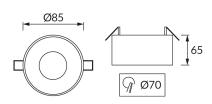

## **BASIC INFORMATION**

| Product name:  | PANAMA C BLACK/WHITE |
|----------------|----------------------|
| Ideus index:   | 04119                |
| EAN barcode:   | 5901477341199        |
| Colour:        | Black/white          |
| Materials:     | Aluminium            |
| Height:        | 65 mm                |
| Width:         | 85 mm                |
| Depth:         | 85 mm                |
| Box packaging: | 50 pcs               |
|                |                      |