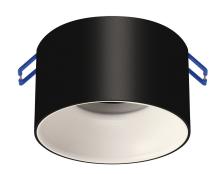

## **BASIC INFORMATION**

| Product name:  | PANAMA C BLACK/WHITE |
|----------------|----------------------|
| Ideus index:   | 04119                |
| EAN barcode:   | 5901477341199        |
| Colour:        | Black/white          |
| Materials:     | Aluminium            |
| Height:        | 65 mm                |
| Width:         | 85 mm                |
| Depth:         | 85 mm                |
| Box packaging: | 50 pcs               |
|                |                      |