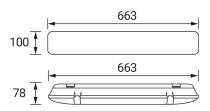

## **BASIC INFORMATION**

| Product name:                            | HERMAN FIT LED 2x18W |
|------------------------------------------|----------------------|
| Ideus index:                             | 04177                |
| EAN barcode:                             | 5901477341779        |
| Colour:                                  | Grey                 |
| Materials:                               | Polystyrene PS, ABS  |
| Height:                                  | 78 mm                |
| Width:                                   | 663 mm               |
| Depth:                                   | 100 mm               |
| Box packaging:                           | 10 pcs               |
| REMARKS                                  |                      |
| Ouick montage handles and gland included |                      |