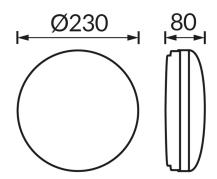

## **BASIC INFORMATION**

| MONTE 60 CLEAR D |
|------------------|
| 04185            |
| 5901477341854    |
| White            |
| Plastic          |
| 85 mm            |
| 230 mm           |
| 230 mm           |
| 6 pcs            |
|                  |