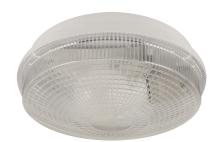

## **BASIC INFORMATION**

| MONTE 60 CLEAR D |
|------------------|
| 04185            |
| 5901477341854    |
| White            |
| Plastic          |
| 85 mm            |
| 230 mm           |
| 230 mm           |
| 6 pcs            |
|                  |