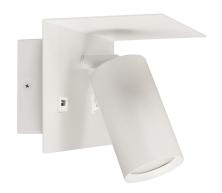

## **BASIC INFORMATION**

| Product name:        | FONO WLL GU10 WHITE |
|----------------------|---------------------|
| Ideus index:         | 04187               |
| EAN barcode:         | 5901477341878       |
| Colour:              | White               |
| Materials:           | Steel sheet         |
| Height:              | 110 mm              |
| Width:               | 180 mm              |
| Depth:               | 135 mm              |
| Box packaging:       | 20 pcs              |
| REMARKS              |                     |
| USB socket 5V 2A inc | sluded              |