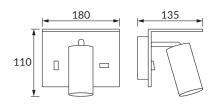

## **BASIC INFORMATION**

| Product name:        | FONO WLL GU10 WHITE |
|----------------------|---------------------|
| Ideus index:         | 04187               |
| EAN barcode:         | 5901477341878       |
| Colour:              | White               |
| Materials:           | Steel sheet         |
| Height:              | 110 mm              |
| Width:               | 180 mm              |
| Depth:               | 135 mm              |
| Box packaging:       | 20 pcs              |
| REMARKS              |                     |
| USB socket 5V 2A inc | sluded              |