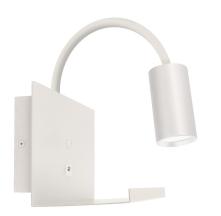

## **BASIC INFORMATION**

| Product name:             | TELO WLL GU10 WHITE |
|---------------------------|---------------------|
| Ideus index:              | 04188               |
| EAN barcode:              | 5901477341885       |
| Colour:                   | White               |
| Materials:                | Steel sheet         |
| Height:                   | 350 mm              |
| Width:                    | 250 mm              |
| Depth:                    | 155 mm              |
| Box packaging:            | 10 pcs              |
| REMARKS                   |                     |
| USB socket 5V 2A included |                     |

### 220-240V 50/60Hz Power supply: Power: max 35 W Lampholder type: GU10 LED Dedicated light source: Possibility of light source replacement On/off switch Product offer the possibility of adjusting the illumination direction: Yes Degree of protection provided against intrusion, dust, accidental IP20 contact, and water: For indoor use 1 Electric shock protection class: CE Declaration of conformity