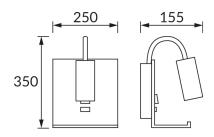

## **BASIC INFORMATION**

| Product name:             | TELO WLL GU10 WHITE |
|---------------------------|---------------------|
| Ideus index:              | 04188               |
| EAN barcode:              | 5901477341885       |
| Colour:                   | White               |
| Materials:                | Steel sheet         |
| Height:                   | 350 mm              |
| Width:                    | 250 mm              |
| Depth:                    | 155 mm              |
| Box packaging:            | 10 pcs              |
| REMARKS                   |                     |
| USB socket 5V 2A included |                     |